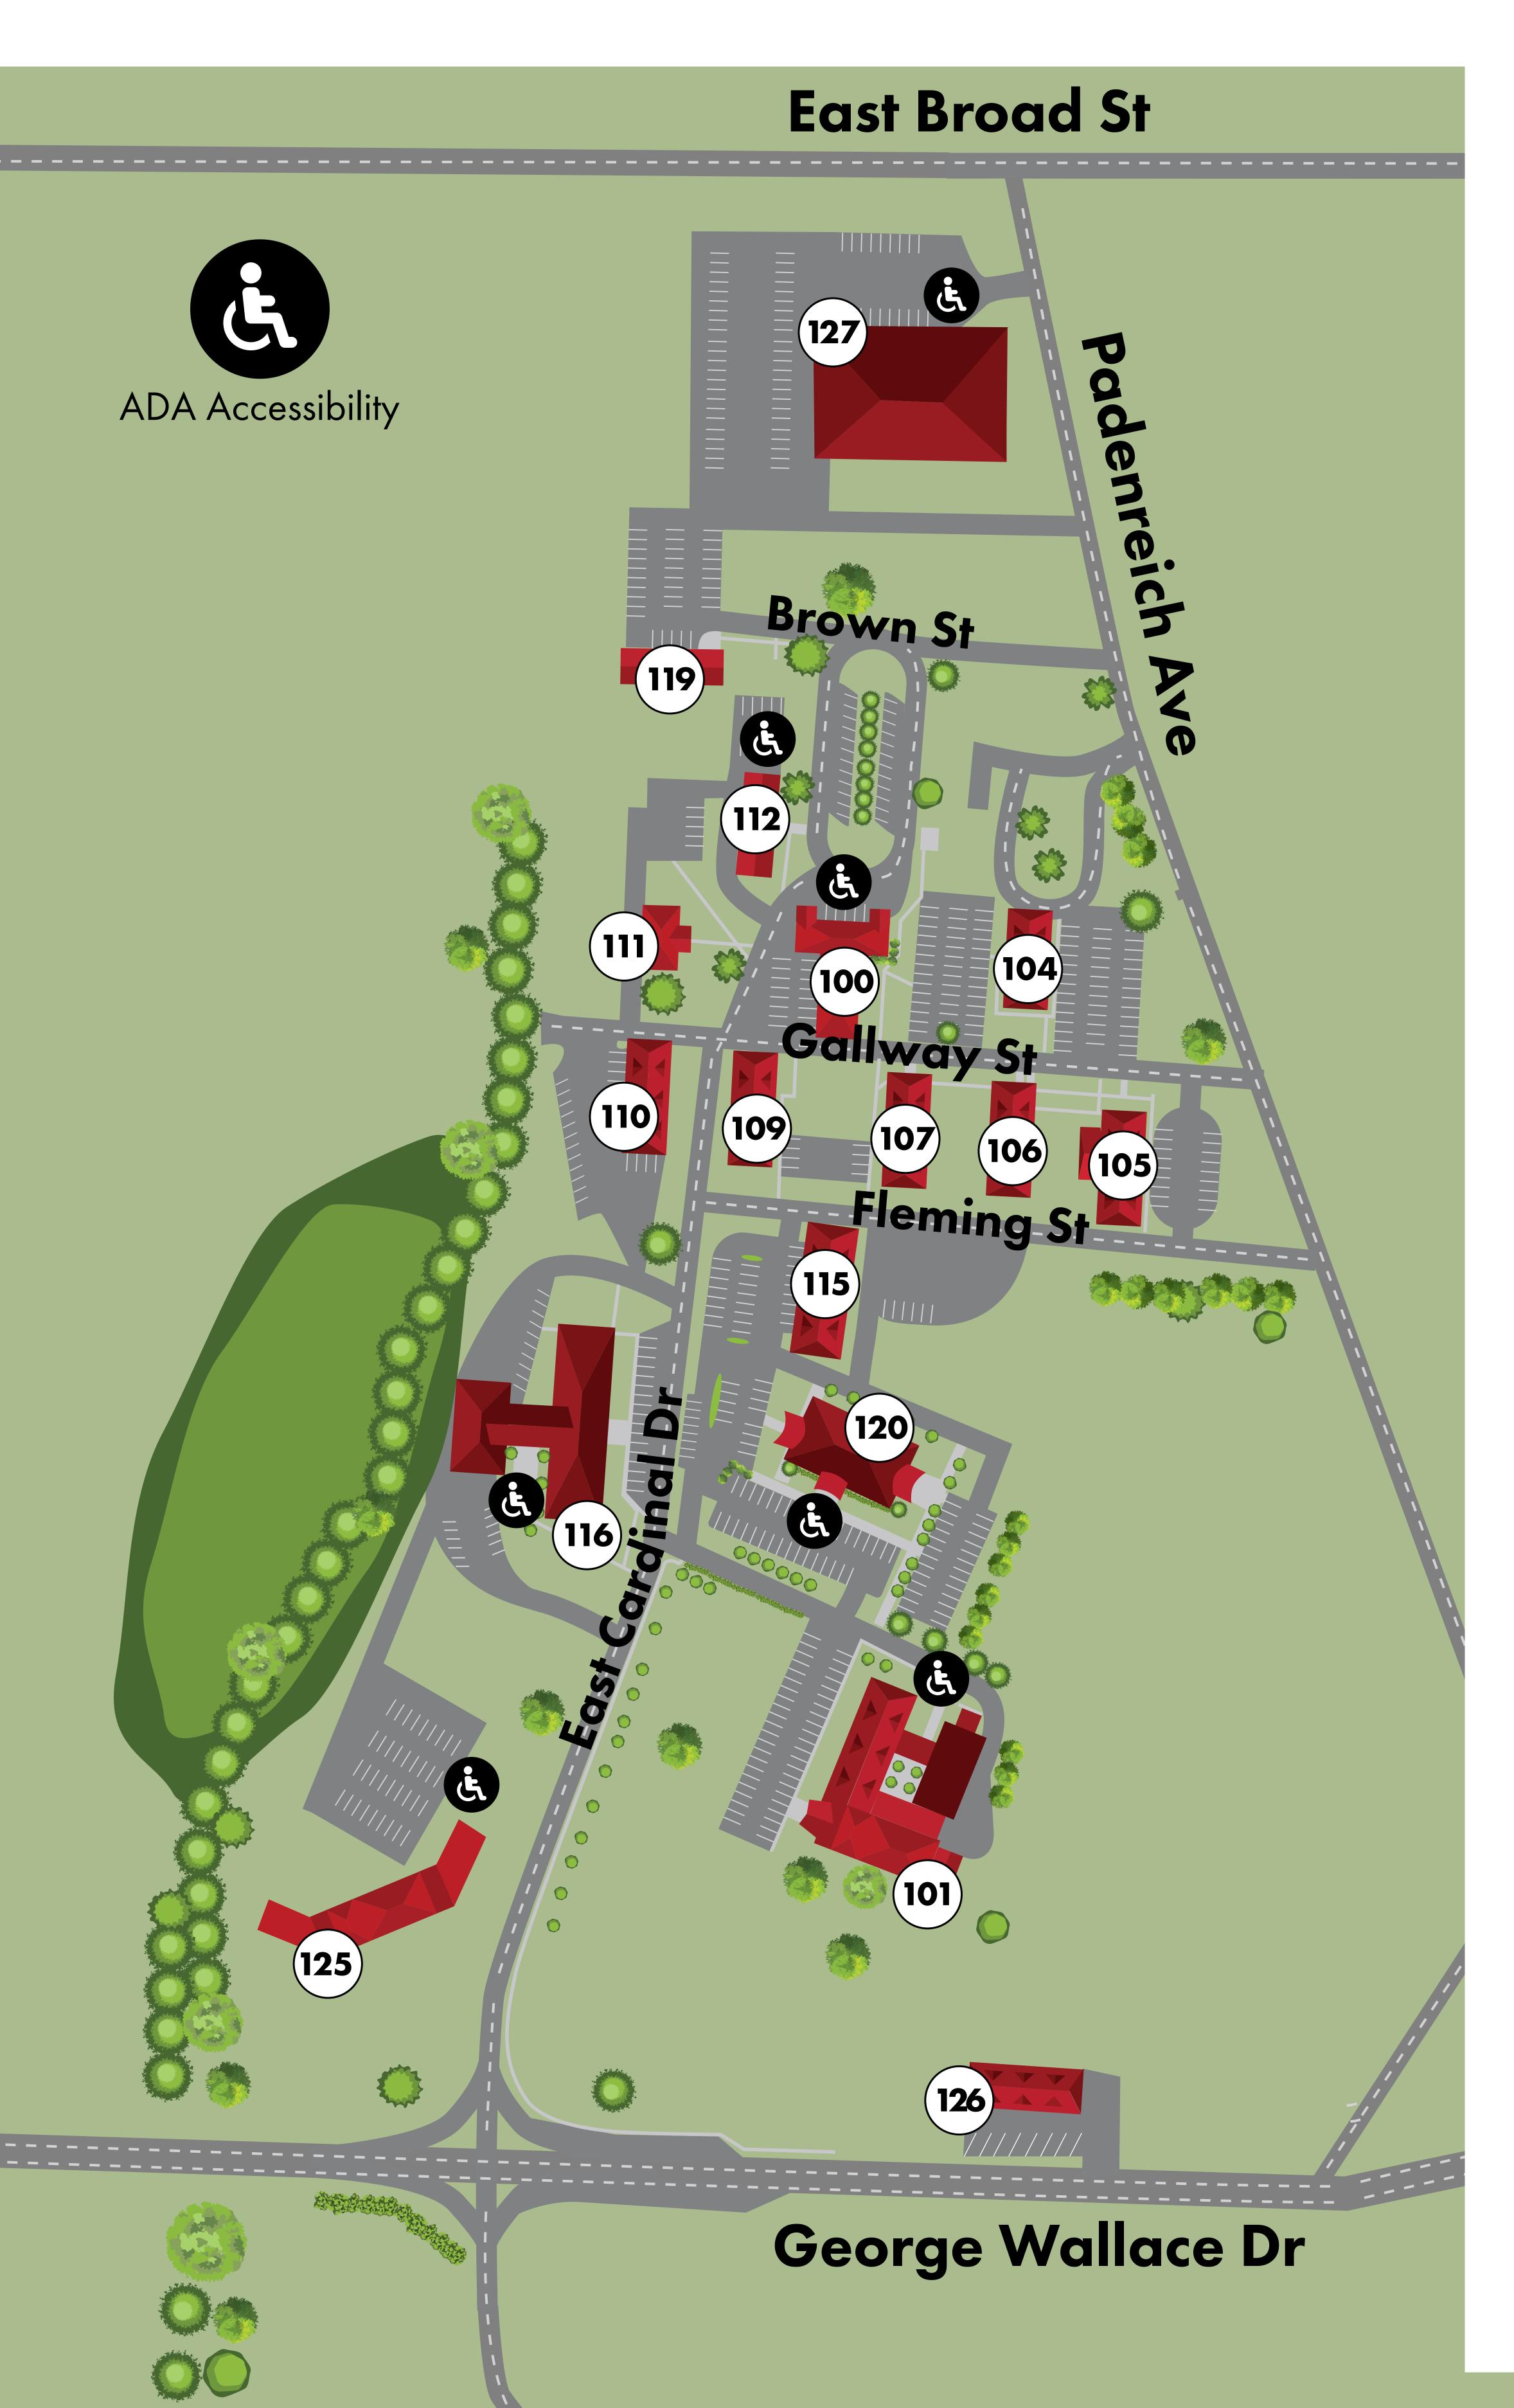

# EAST BROAD CAMPUS

1001 East Broad Street Gadsden, AL | 35903 | 256.549.8200

Emergency Phone Number: 24 hours | 256.312.2132

## 100 Administration EB

611 East Cardinal Drive

Office Careers

#### 101 Bevill Center

401 East Cardinal Drive

Civil Engineering Technology Mechanical Design Technology Electronic Engineering Technology Precision Machining Technology Dual Enrollment

## 104 Automotive Technology

1014 Galloway Street

Automotive Service Technology

#### 105 Electricity

1015 Galloway Street

Industrial Automation and Electrical Technology

# 106 Autobody Collision Repair

1013 Galloway Street

#### 107 Machine Shop

1011 Galloway Street Grace Academy

## 109 Welding Shop

1007 Galloway Street

Welding Technology

### 110 Welding Annex

1005 Galloway Street

ARCWA and Welding Technology

#### 111 Court Reporting

608 East Cardinal Drive

#### 12 Ralls Hall

614 East Cardinal Drive

Adult Education GED

Skills for Success

#### 115 Salon and Spa

1009 Fleming Street

Salon and Spa Management Cosmetology Esthetics

Nail

# 1 1 6 One Stop Center

#### 424 East Cardinal Drive

Admissions

Financial Aid

Business Office

Bookstore

Advisement Resource Center Testing Services

## <a>119 Storage</a>

1001 Brown Street

## 120 Joe Ford EDC

501 East Cardinal Drive

Disability Services and Resources Educational Opportunity Center Nursing

Health Sciences

# 125 Science Building

400 East Cardinal Drive

Science

Medical Lab Technology

# 126 Rehab Building

1100 George Wallace Drive

## 127 Advanced Manufacturing

& Workforce Skills Training Center

101 Padenreich Avenue