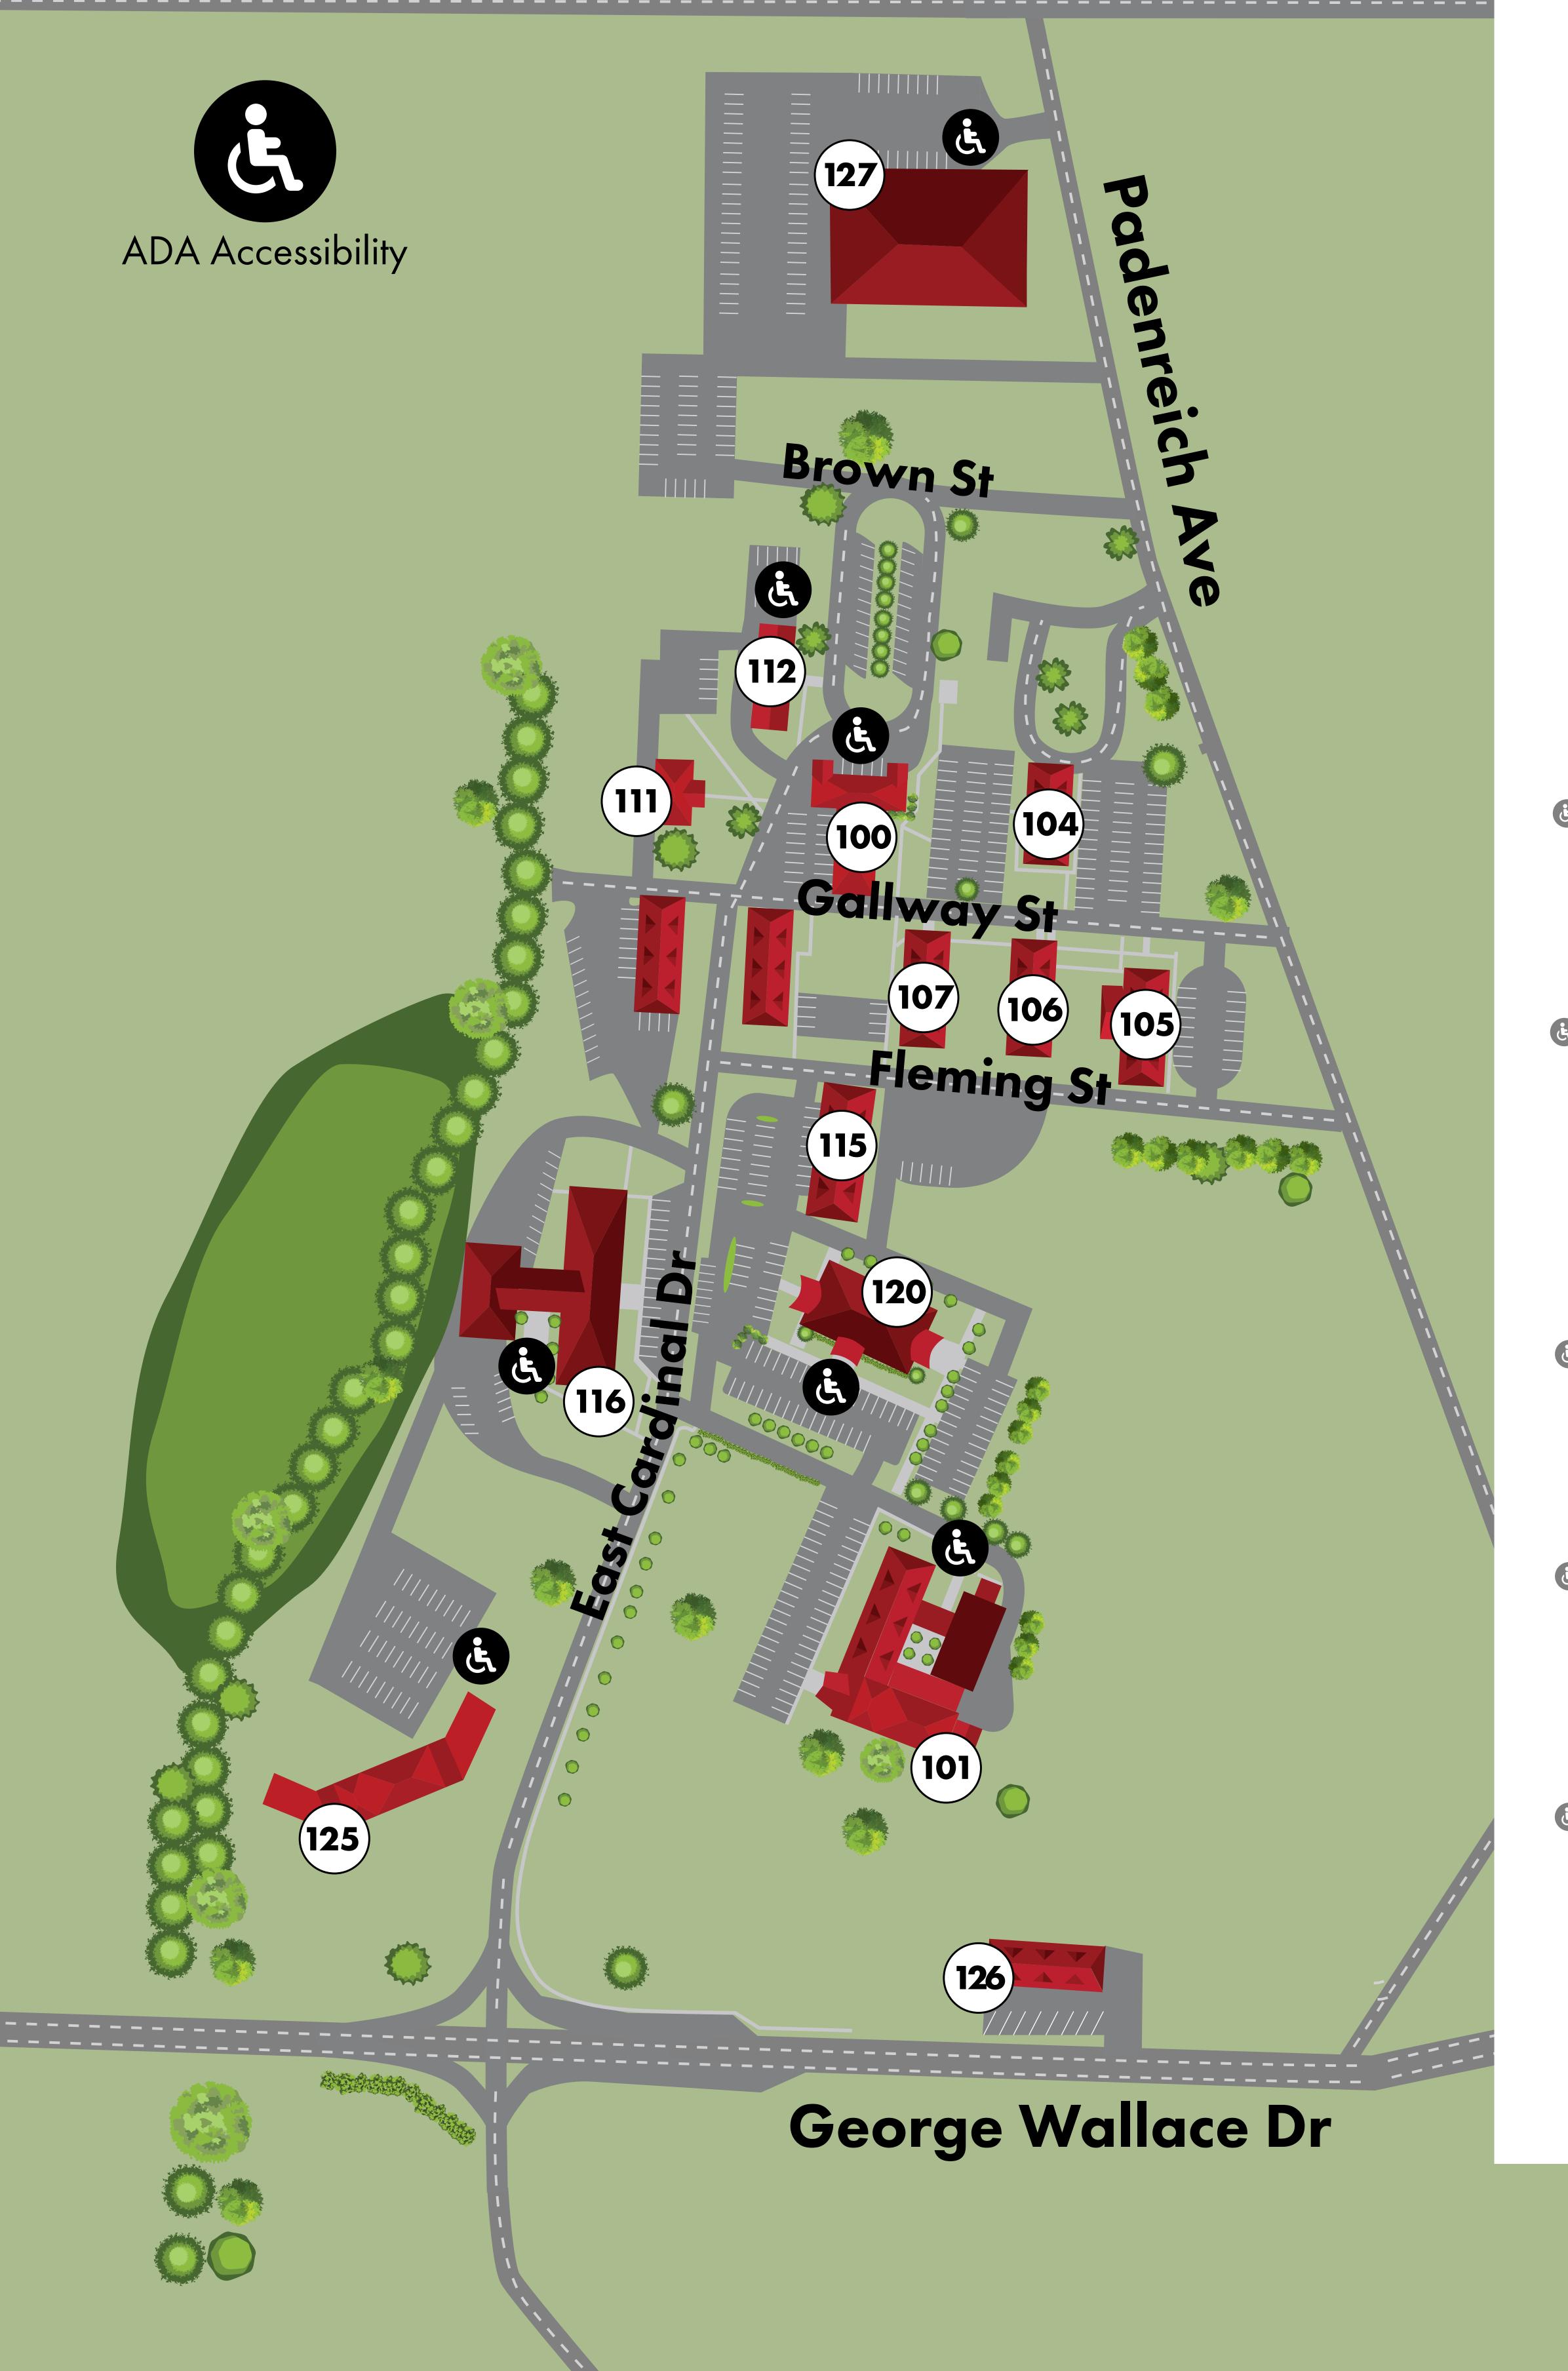

## East Broad St

 100 Administration EB 611 East Cardinal Drive Office Careers **(b)** 101 Bevill Center 401 East Cardinal Drive Civil Engineering Technology Skill Training (non-credit) Truck Driving Office Careers CNA Phloebotomy Medication Assistant Training Skills for Success 104 Automotive Technology 1014 Galloway Street Automotive Service Technology 105 Electricity 1015 Galloway Street 106 Autobody Collision Repair 1013 Galloway Street 107 Machine Shop 1011 Galloway Street Grace Academy 109 Welding Shop 1007 Galloway Street Welding Technology 111 Court Reporting 608 East Cardinal Drive 112 Ralls Hall 614 East Cardinal Drive Adult Education GED I 15 Salon and Spa 1009 Fleming Street Cosmetology Esthetics Nail Salon and Spa Management 16 One Stop Center હ 424 East Cardinal Drive Admissions & Records Advisement Resource Center Bookstore Business Office Enrollment Services Financial Aid Testing Services I 20 Joe Ford EDC 501 East Cardinal Drive Disability Services and Resources Educational Opportunity Center Nursing Health Sciences Control 125 Science Building 400 East Cardinal Drive Science Medical Lab Technology 126 Rehab Building 1100 George Wallace Drive Control 127 Advanced Manufacturing & Workforce Skills Training Center 101 Padenreich Avenue Mechanical Design Technology Additive Manufacturing Electronics Technology Industrial Maintenance Technology Precision Machining Technology Welding Technology