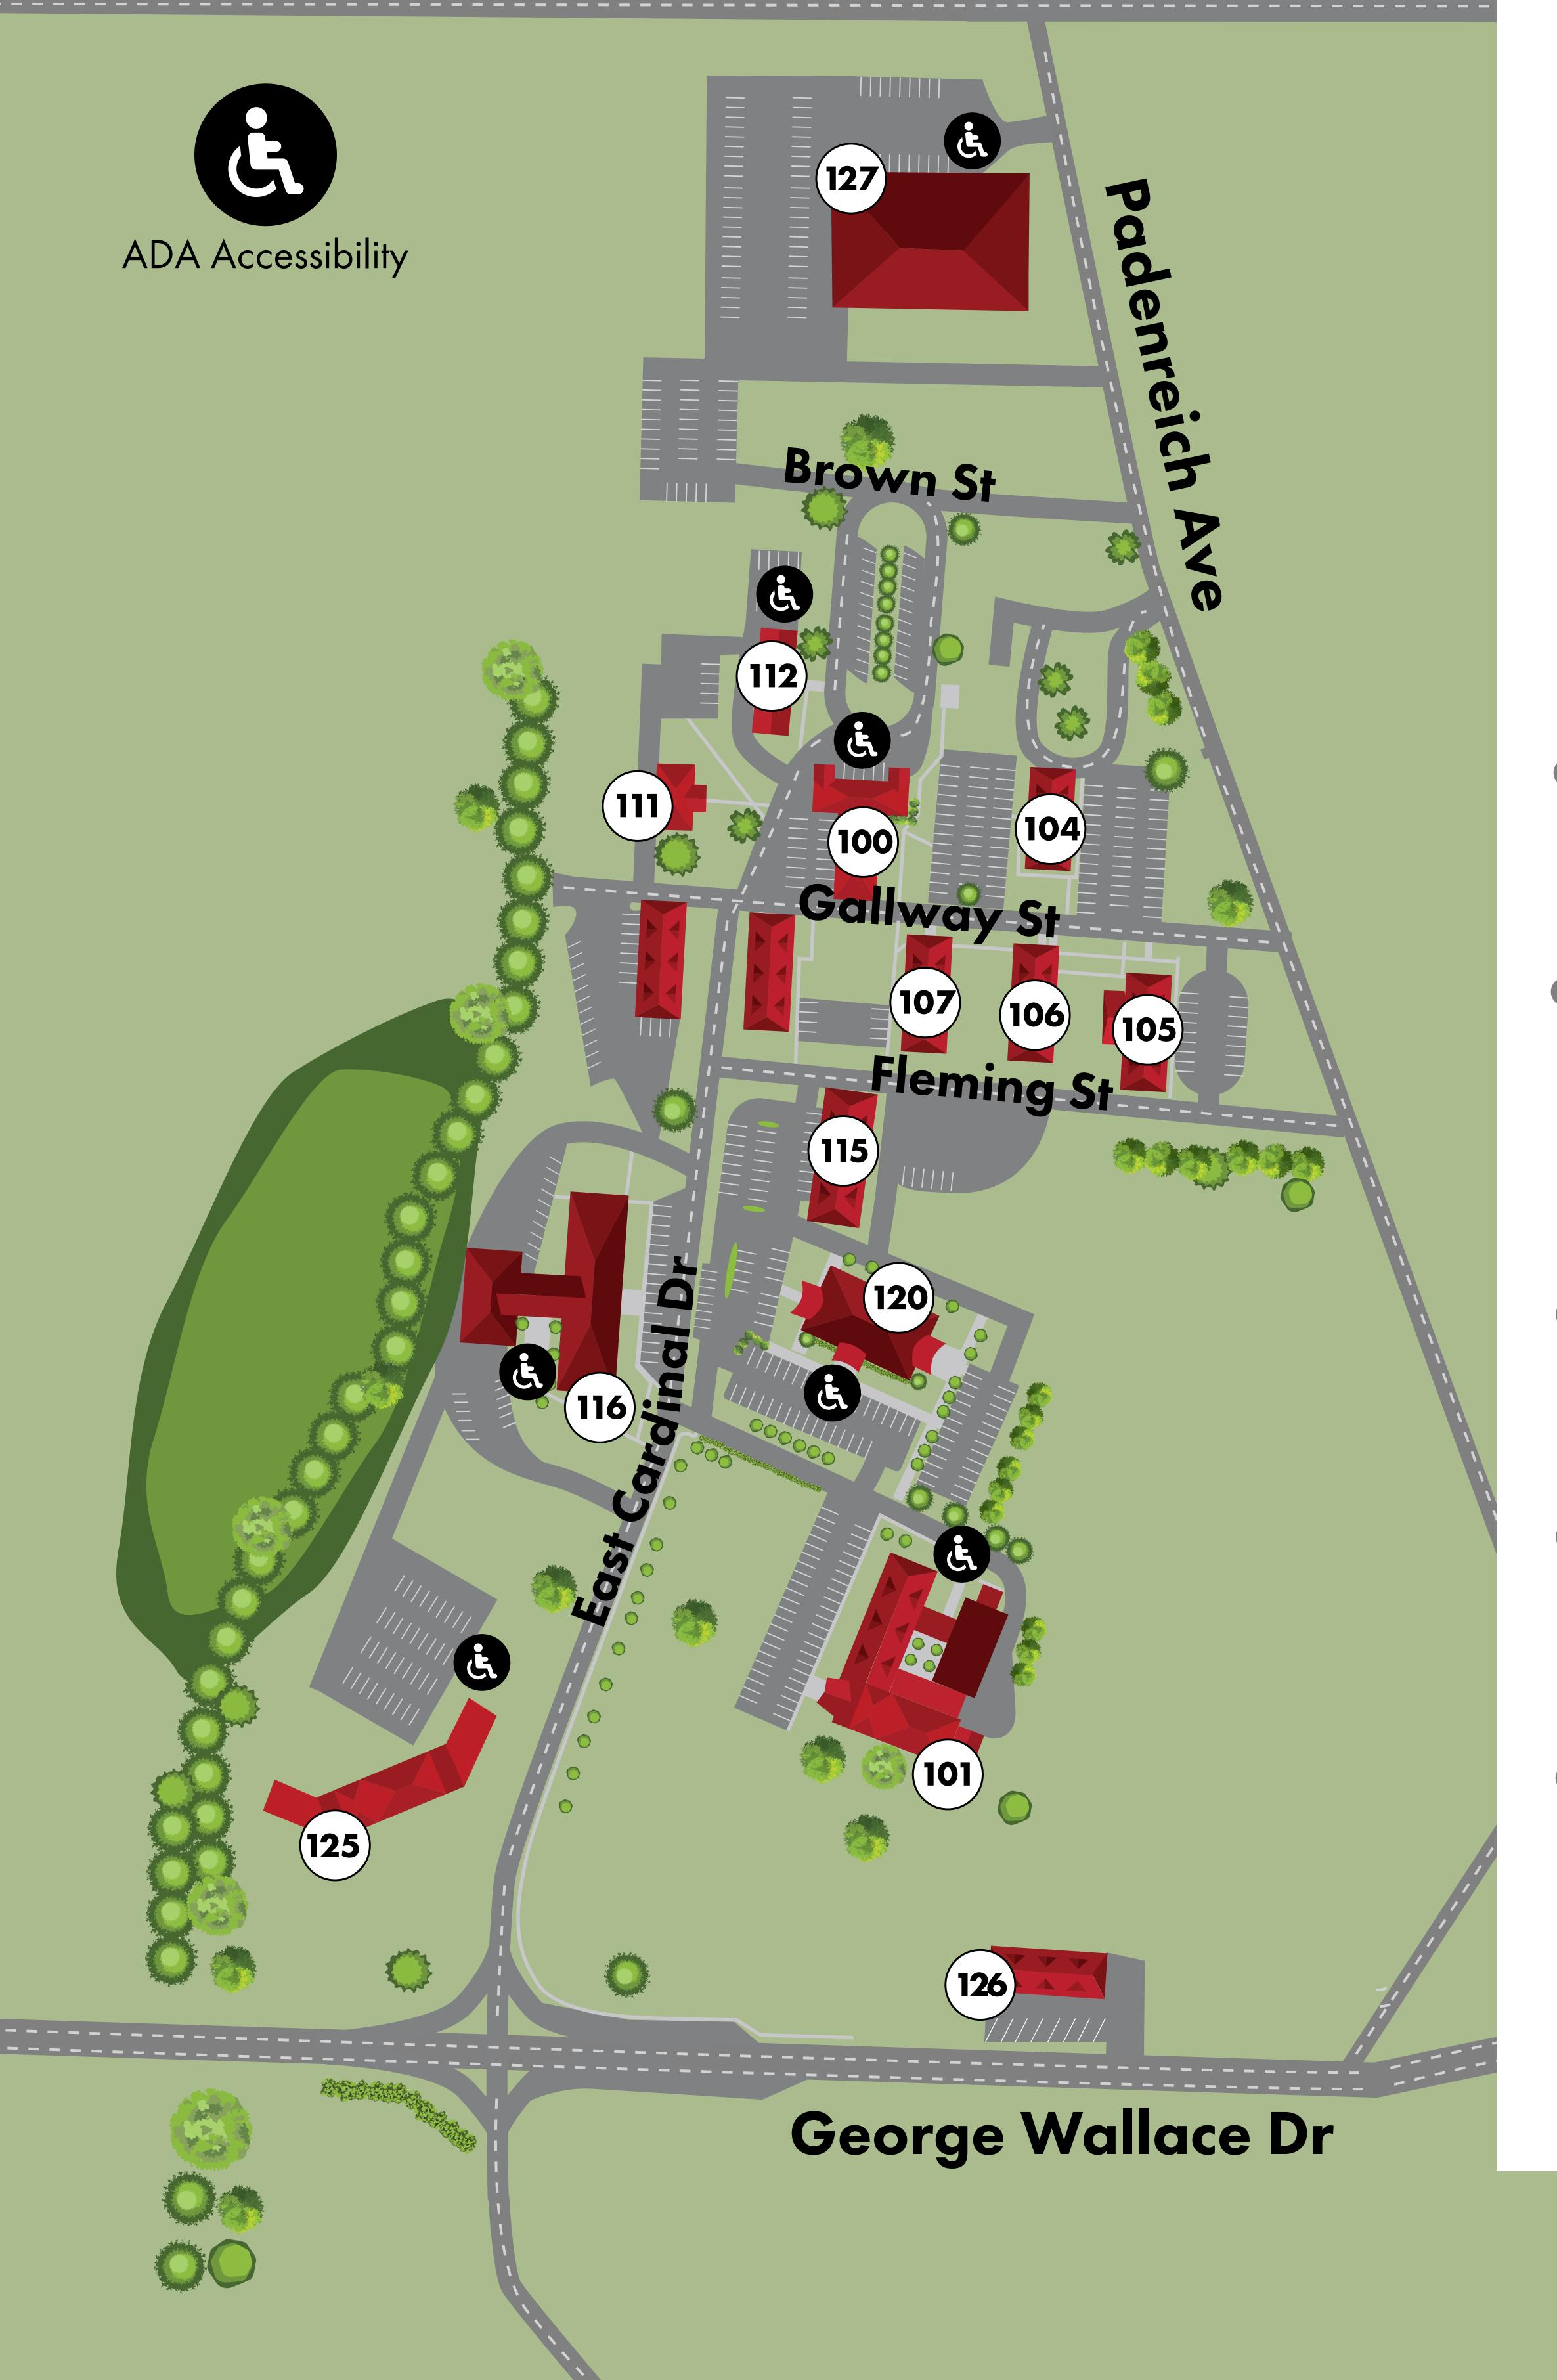

## EAST BROAD CAMPUS

1001 East Broad Street Gadsden, AL | 35903 | 256.549.8200 Emergency Phone Number: 24 hours | 256.312.2132

## **East Broad St**

## **©**100 Administration EB

611 East Cardinal Drive Police & Public Safety

## **&**101 Bevill Center

401 East Cardinal Drive Civil Engineering Technology Skills Training (non-credit) 104 Automotive Technology

1014 Galloway Street Automotive Service Technology

105 Electricity 015 Galloway Street Industrial Maintenance 106 Autobody Collision Repair 1013 Galloway Street 107 Machine Shop 1011 Galloway Street Grace Academy

109 Welding Shop 1007 Galloway Street Welding Technology 110 Welding Annex 1005 Galloway Street Surplus/Storage 111 Court Reporting 608 East Cardinal Drive 112 Ralls Hall 614 East Cardinal Drive Adult Education GED I 15 Salon and Spa 1009 Fleming Street Cosmetology Esthetics Nail Salon and Spa Management I 16 One Stop Center 424 East Cardinal Drive Admissions & Records Advisement Resource Center Bookstore Business Office Enrollment Services Financial Aid Testing Services I 20 Joe Ford EDC 501 East Cardinal Drive **Disability Services and Resources** Educational Opportunity Center Nursing Health Sciences I 25 Science Building 400 East Cardinal Drive Science Medical Lab Technology 126 Rehab Building 1100 George Wallace Drive I 27 Advanced Manufacturing Center 101 Padenreich Avenue Additive Manufacturing Electronics Technology Industrial Maintenance Technology Mechanical Design Technology Precision Machining Technology Welding Technology Workforce Skills Training Center